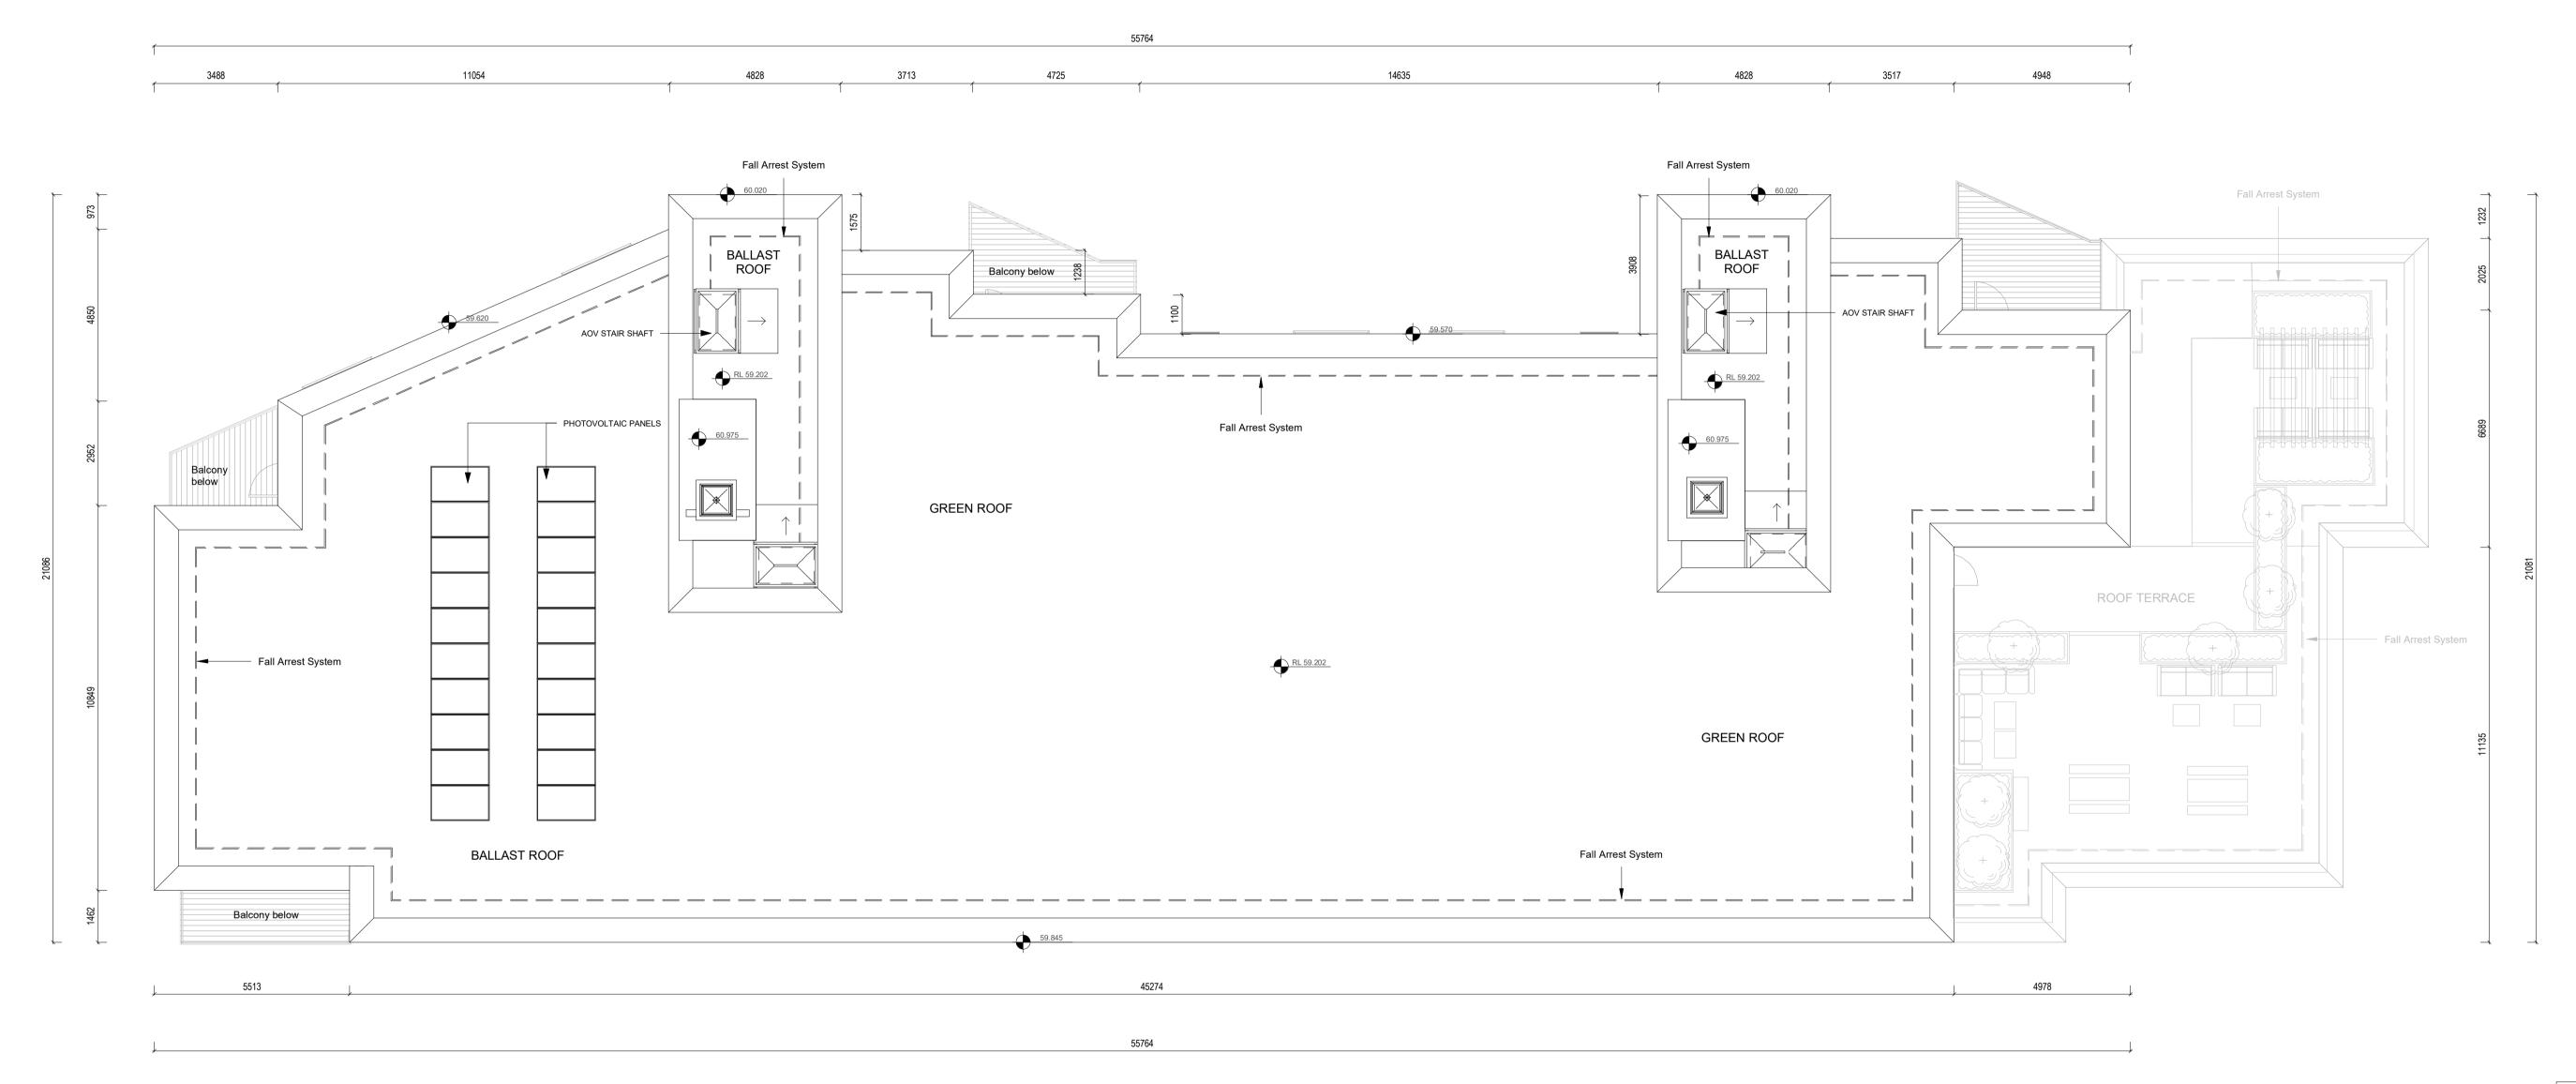

1 GA - Roof Plan 1 : 100

THE COPYRIGHT OF THIS DRAWING IS VESTED WITH C+W O'BRIEN LTD AND MUST NOT BE COPIED OR REPRODUCED WITHOUT THE CONSENT OF THE COMPANY.

FIGURED DIMENSIONS ONLY TO BE TAKEN FROM THIS DRAWING. DO NOT SCALE.

## Room Legend

Entrance Hall / Corridor KLD Kitchen / Living / Dining Room BD1 Bedroom 1 BD2 Bedroom 2 BD3 Bedroom 3 BR Bathroom BR/ES Bathroom / En Suite ES En Suite ST

POS Private Open Space ER Electrical Riser MR Mechanical Riser Mechanical Smoke Vent

## **PLANNING**

Eastwise Construction Swords Limited

Hartfield Place Swords Road, Whitehall, Dublin 9 D09 C7F8

Drawing Title:

BLOCK G - Roof Plan GA - 472 Units

| Project No. Drawing No. Classification  HARTPL 072506 | Revision |
|-------------------------------------------------------|----------|